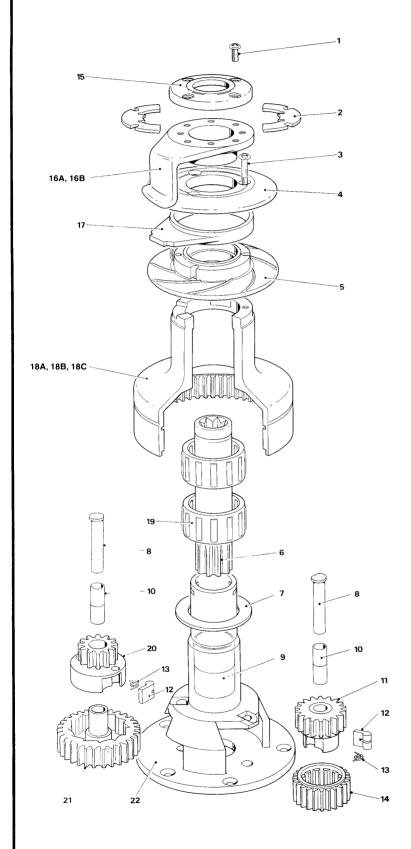

### No.52/56ST

| Item | Part     |                        | No  |
|------|----------|------------------------|-----|
| No.  | No.      | Description            | Off |
| 1    | B0325    | Pan Hd Posidriv Screw  |     |
|      |          | M5 x 12mm Long         | 4   |
| 2A   | 15000637 | Feeder Arm - Chrome    | 1   |
| 2B   | 15001028 | Feeder Arm - Bronze    | 1   |
| 3    | B0327    | Pan Hd Posidriv Screw  |     |
|      |          | M5 x 40mm Long         | 3   |
| 4    | 15000635 | Upper Crown            | 1   |
| 5    | 15000638 | Stripper Ring          | 1   |
| 6    | 15000636 | Lower Crown            | 1   |
| 7A   | 15000633 | Drum – Alloy           | 1   |
| 7B   | 18000095 | Drum - Stainless       |     |
|      |          | Steel                  | 1   |
| 7C   | 15000653 | Drum – Chrome          | 1   |
| 7D   | 15000654 | Drum – Bronze          | 1   |
| 8    | 15000645 | Gear Spindle           | 2   |
| 9    | 15000627 | Roller Bearing         | 5   |
| 10   | 15000627 | Ratchet Gear           | 1   |
| 11   | 1260/7   | Pawl Spring            | 4   |
| 12   | 1264/8   | Pawl                   | 4   |
| 13   | 15000628 | Pawl Gear              | 1   |
| 14   | 15000019 | Roller Bearing         | 1   |
| 15   | B2092    | Spirolox Internal Ring | 1   |
| 16   | 15000646 | Flanged Washer         | 2   |
| 17   | 15000648 | Hollow Dowel           | 3   |
| 18   | 15000634 | Base                   | 1   |
| 19   | B0807    | Skt Hd Csk Screw       |     |
|      |          | M10 x 30mm Long        | 3   |
| 20   | 15000625 | Ratchet Gear           | 1   |
| 21   | 15001547 | Centre Stem            | 1   |
| 22   | 15000626 | Pawl Gear              | _1  |
| 23   | 15000644 | Drum Washer            | 1   |
| 24   | 15044121 | Roller Bearing         | 3   |
| 25   | 15000839 | Main Spindle           | 1   |
| 26   | 15001431 | Collet                 | 2   |
| 27   | 15000379 | Top Cap                | 1   |
| 28   | 15000655 | Shim                   | 3   |