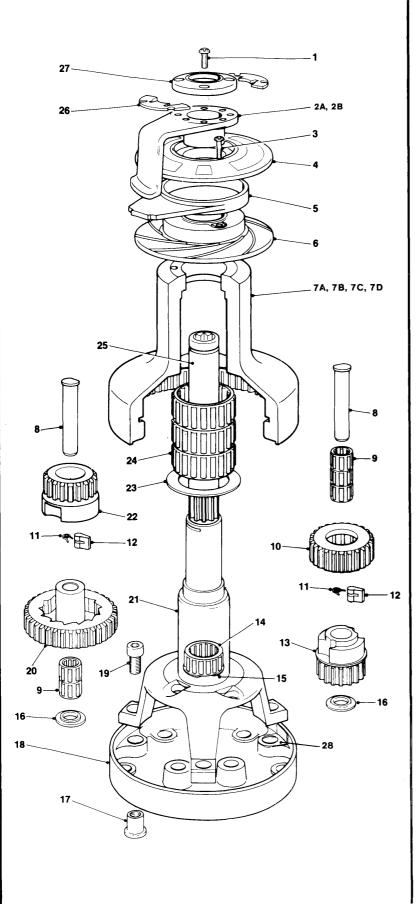

### Nos.43/46

| ltem | 43 2 Spee |                      | No. |
|------|-----------|----------------------|-----|
| No.  | No.       | Description          | Off |
| 1    | B2075     | Circlip              | 1   |
| 2    | B0325     | Pan Hd Posidriv Scre | w   |
|      |           | M5 x 12mm Long       | 3   |
| 3    | 15001430  | Collet               | 2   |
| 4A   | 15000410  | Drum - Chrome        | 1   |
| 4B   | 15000411  | Drum – Alloy         | 1   |
| 4C   | 15000666  | Drum – Bronze        | 1   |
| 5    | 15010008  | Spacer               | 1   |
| 6    | 15010007  | Roller Bearing       | 2   |
| 7    | 15034638  | Drum Washer          | 1   |
| 8    | 15000832  | Spindle              | 1   |
| 9    | 15000422  | Gear Spindle         | 2   |
| 10   | 15000377  | Main Spindle Sleeve  |     |
|      |           | Fitted to Item 20    | 2   |
| 11   | 15000398  | Gear Spindle Sleeve  | 4   |
| 12   | 15000418  | Rachet Gear          | 1   |
| 13   | 1260/8    | Pawl                 | 4   |
| 14   | 1260/7    | Pawl Spring          | 4   |
| 15   | 15000397  | Pawl Gear            | 1   |
| 16   | 15000433  | Top Cap              | 1   |
| 17   | 15000416  | Crown                | 1   |
| 18   | 15000419  | Pawl Gear            | 1   |
| 19   | 15000417  | Rachet Gear          | 1   |
| 20   | 15001544  | Centre Stem          | 1   |
| 21   | 15000684  | Washer               | 1   |

| INO.    | 46 2 Spee  | Q VVIIICH             | No. |
|---------|------------|-----------------------|-----|
| No.     | No.        | Description           | Off |
| 1       | B2075      | Circlip               | 1   |
| 2       | B0325      | Pan Hd Posidriv Scre  |     |
| 2       | D0323      |                       | -   |
| 3       | 15001430   | M5 x 12mm Long Collet | 3   |
| 3<br>4A |            |                       | 1   |
|         | 15000391   | Drum - Chrome         |     |
| 4B      | 15000392   | Drum – Alloy          | 1   |
| 4C      | 15000667   | Drum – Bronze         | 1   |
| 5       | 15010404   | Spacer                | 1   |
| 6       | 15044121   | Cage Assy.            | 2   |
| 7       | 15044116   | Drum Washer           | 1   |
| 8       | 15000833   | Spindle               | 1   |
| 9       | 15000394   | Gear Spindle          | 2   |
| 10      | 15000377   | Main Spindle Sleeve   |     |
|         |            | Fitted to Item 20     | 2   |
| 11      | 15000398   | Gear Spindle Sleeve   | 4   |
| 12      | , 15000396 | Rachet Gear           | 1   |
| 13      | 1260/8     | Pawl                  | 4   |
| 14      | 1260/7     | Spring                | 4   |
| 15      | 15000397   | Pawl Gear             | 1   |
| 16      | 15000433   | Top Cap               | 1   |
| 17      | 15000430   | Crown                 | 1   |
| 18      | 15000393   | Pawl Gear             | 1   |
| 19      | 15000395   | Rachet Gear           | 1   |
| 20      | 15001546   | Centre Stem           | 1   |
| 21      | 15000684   | Washer                | 1   |