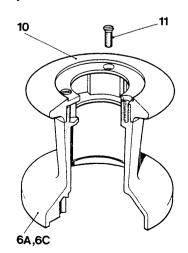

### |Nos.6/7

Model 7B, 7C only

| No.  | 6 1 Speed | d Winch          |     |
|------|-----------|------------------|-----|
| ltem | Part      |                  | No. |
| No.  | No.       | Description      | Off |
| 1    | B2075     | Circlip          | 1   |
| 2A   | 15000388  | Top Cap –        | 1   |
|      |           | Alloy Drum       |     |
| 2B   | 18000048  | Top Cap –        |     |
|      |           | Chrome & Br Drum | 1   |
| 3    | 1260/7    | Pawl Spring      | 4   |
| 4    | 1260/8    | Pawl             | 4   |
| 5    | 15000148  | Spindle          | 1   |
| 6A   | 15006102  | Drum – Chrome    | 1   |
| 6B   | 15000363  | Drum – Alloy     | 1   |
| 6C   | 15000660  | Drum – Bronze    | 1   |
| 7    | 15006004  | Washer           | 1   |
| 8    | 15006005  | Key              | 1   |
| 9    | 15000144  | Centre Stem      | 1   |
|      |           |                  |     |