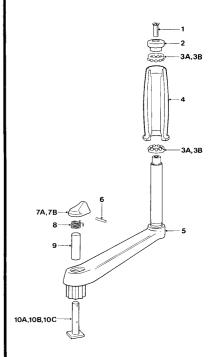

### |Nos.24/30/40

| ltem                 | Part                                     | Description                                 | No.         |
|----------------------|------------------------------------------|---------------------------------------------|-------------|
| <u>No.</u><br>1      | No.<br>B2075                             | Description Circlip                         | Off<br>1    |
| 2                    | 15000478                                 | Top Cap                                     | 1           |
| 3                    | 15000478                                 | Crown                                       | 1           |
| 4                    | 15000474                                 | Csk Hd Posidriv Scre                        |             |
| 4                    | 13000321                                 | M5 x 12mm Long                              | 3           |
| 5A                   | 15000471                                 | Drum – Chrome                               | 1           |
| 5B                   | 15000471                                 | Drum Allov                                  | 1           |
| 5C                   | 15000472                                 | Drum – Alloy<br>Drum – Bronze               | +-          |
|                      | 15008007                                 | Roller Bearing                              | 2           |
| 6<br>7               | 13006007                                 | noiler bearing                              |             |
|                      | 15000930                                 | _<br>Spindle                                | 1           |
| 9                    | 15000830<br>15000376                     | Drum Washer                                 | 1           |
| 10                   | 15000376                                 | Main Spindle Sleeve                         | !           |
| 10                   | 13000377                                 | Fitted to Item 11                           | 1           |
| 1 1                  | 15000473                                 | Centre Stem                                 | 1           |
| 11<br>12             | 1260/7                                   | Pawl Spring                                 | 4           |
| 13                   | 1260/8                                   | Pawl                                        | 4           |
| 14                   | 15000423                                 | Gear Spindle                                | 1           |
| 15                   | 15000423                                 | Gear Spindle Sleeve                         | 2           |
|                      |                                          |                                             | 1           |
| 16                   | 15008005                                 | Key<br>Pawl Gear                            | 1           |
| 17                   | 15000477                                 |                                             | 1           |
| 18                   | 15000476                                 | Ratchet Gear                                |             |
|                      | 30 2 Spee                                | a vvinch                                    |             |
| ltem                 | Part                                     |                                             | No.         |
| No.                  | No.                                      | Description                                 | Off         |
| 1                    | B2075                                    | Circlip                                     | 1           |
| 2                    | 15000433                                 | Top Cap                                     | 1           |
| 3                    | 15000374                                 | Crown                                       | 11          |
| 4                    | 15000527                                 | Csk Hd Posidriv Scre                        | ew          |
|                      |                                          | M5 x 12mm Long                              | 3           |
| 5A                   | 15000448                                 | Drum – Chrome                               | 1           |
| 5B                   | 15000447                                 | Drum – Alloy                                | 1           |
| 5C                   | 15000664                                 | Drum – Bronze                               | 1           |
| 6                    | 15008007                                 | Roller Bearing                              | 2           |
| 7                    |                                          |                                             |             |
| 8                    | 15000830                                 | Spindle                                     | 1           |
| 9                    | 15000466                                 | Drum Washer                                 | 1           |
| 10                   | 15000377                                 | Main Spindle Sleeve                         |             |
|                      |                                          | Fitted to Item 11                           | 1           |
| 11                   | 15000467                                 | Centre Stem                                 | 1           |
| 12                   | 1260/7                                   | Pawl Spring                                 | 4           |
| 13                   | 1260/8                                   | Pawl                                        | 4           |
| 14                   | 15000385                                 | Gear Spindle                                | 1           |
| 15                   | 15000378                                 | Gear Spindle Sleeve                         | 2           |
| 16                   | 15008005                                 | Key                                         | 1           |
| 17                   | 15000470                                 | Pawl Gear                                   | 1           |
| 18                   | 15000469                                 | Ratchet Gear                                | 1           |
|                      |                                          | d Winch                                     |             |
|                      |                                          | Q 1111011                                   | N1 -        |
| ltem<br>No.          | Part<br>No.                              | Description                                 | No.<br>Off  |
|                      | No.                                      | Description                                 |             |
| 1                    | B2075                                    | Circlip                                     | 1           |
| 2                    | 15000433                                 | Top Cap                                     | 1           |
| 3                    | 15000495                                 | Crown                                       |             |
| 4                    | 15000527                                 | Csk Hd Posidriv Scre                        |             |
| - X                  | 45666 :                                  | M5 x 12mm Long                              | 3           |
| 5A                   | 15000492                                 | Drum – Chrome                               | 1           |
| 5B                   | 15000492                                 | Drum – Alloy<br>Drum – Bronze               | 1           |
| 5C                   | 15000665                                 | Drum – Bronze                               | 1           |
| 6                    | 15008007                                 | Roller Bearing                              | 2           |
| 7                    | 15000491                                 | Spacer                                      | 1           |
| 8                    | 15000831                                 | Spindle                                     | _1_         |
| 9                    | 15000466                                 | Drum Washer                                 | 1           |
| 10                   | 15000377                                 | Main Spindle Sleeve                         |             |
|                      |                                          | Fitted to Item 11                           | 1           |
|                      |                                          | Centre Stem                                 | 1           |
| 11                   | 15000494                                 |                                             |             |
| 12                   | 15000494<br>1260/7                       | Pawl Spring                                 | 4           |
|                      | 1260/7                                   | Pawl Spring Pawl                            | 4           |
| 12                   | 1260/7<br>1260/8                         | Pawl                                        |             |
| 12<br>13<br>14       | 1260/7<br>1260/8<br>15000486             | Pawl<br>Gear Spindle                        | 4           |
| 12<br>13<br>14<br>15 | 1260/7<br>1260/8<br>15000486<br>15000378 | Pawl<br>Gear Spindle<br>Gear Spindle Sleeve | 4<br>1<br>2 |
| 12<br>13<br>14       | 1260/7<br>1260/8<br>15000486             | Pawl<br>Gear Spindle                        | 4           |