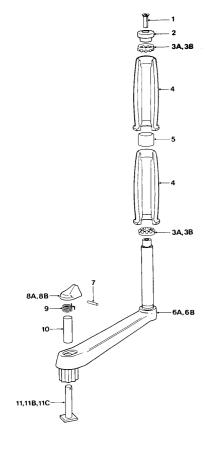

### Nos.43/46

| ltem | 43 2 Spee |                      | No. |
|------|-----------|----------------------|-----|
| No.  | No.       | Description          | Off |
| 1    | B2075     | Circlip              | 1   |
| 2    | B0325     | Pan Hd Posidriv Scre | w   |
|      |           | M5 x 12mm Long       | 3   |
| 3    | 15001430  | Collet               | 2   |
| 4A   | 15000410  | Drum - Chrome        | 1   |
| 4B   | 15000411  | Drum – Alloy         | 1   |
| 4C   | 15000666  | Drum – Bronze        | 1   |
| 5    | 15010008  | Spacer               | 1   |
| 6    | 15010007  | Roller Bearing       | 2   |
| 7    | 15034638  | Drum Washer          | 1   |
| 8    | 15000832  | Spindle              | 1   |
| 9    | 15000422  | Gear Spindle         | 2   |
| 10   | 15000377  | Main Spindle Sleeve  |     |
|      |           | Fitted to Item 20    | 2   |
| 11   | 15000398  | Gear Spindle Sleeve  | 4   |
| 12   | 15000418  | Rachet Gear          | 1   |
| 13   | 1260/8    | Pawl                 | 4   |
| 14   | 1260/7    | Pawl Spring          | 4   |
| 15   | 15000397  | Pawl Gear            | 1   |
| 16   | 15000433  | Top Cap              | 1   |
| 17   | 15000416  | Crown                | 1   |
| 18   | 15000419  | Pawl Gear            | 1   |
| 19   | 15000417  | Rachet Gear          | 1   |
| 20   | 15001544  | Centre Stem          | 1   |
| 21   | 15000684  | Washer               | 1   |

| INO.    | 46 2 Spee  | Q VVIIICH             | No. |
|---------|------------|-----------------------|-----|
| No.     | No.        | Description           | Off |
| 1       | B2075      | Circlip               | 1   |
| 2       | B0325      | Pan Hd Posidriv Scre  |     |
| 2       | D0323      |                       | -   |
| 3       | 15001430   | M5 x 12mm Long Collet | 3   |
| 3<br>4A |            |                       | 1   |
|         | 15000391   | Drum - Chrome         |     |
| 4B      | 15000392   | Drum – Alloy          | 1   |
| 4C      | 15000667   | Drum – Bronze         | 1   |
| 5       | 15010404   | Spacer                | 1   |
| 6       | 15044121   | Cage Assy.            | 2   |
| 7       | 15044116   | Drum Washer           | 1   |
| 8       | 15000833   | Spindle               | 1   |
| 9       | 15000394   | Gear Spindle          | 2   |
| 10      | 15000377   | Main Spindle Sleeve   |     |
|         |            | Fitted to Item 20     | 2   |
| 11      | 15000398   | Gear Spindle Sleeve   | 4   |
| 12      | , 15000396 | Rachet Gear           | 1   |
| 13      | 1260/8     | Pawl                  | 4   |
| 14      | 1260/7     | Spring                | 4   |
| 15      | 15000397   | Pawl Gear             | 1   |
| 16      | 15000433   | Top Cap               | 1   |
| 17      | 15000430   | Crown                 | 1   |
| 18      | 15000393   | Pawl Gear             | 1   |
| 19      | 15000395   | Rachet Gear           | 1   |
| 20      | 15001546   | Centre Stem           | 1   |
| 21      | 15000684   | Washer                | 1   |