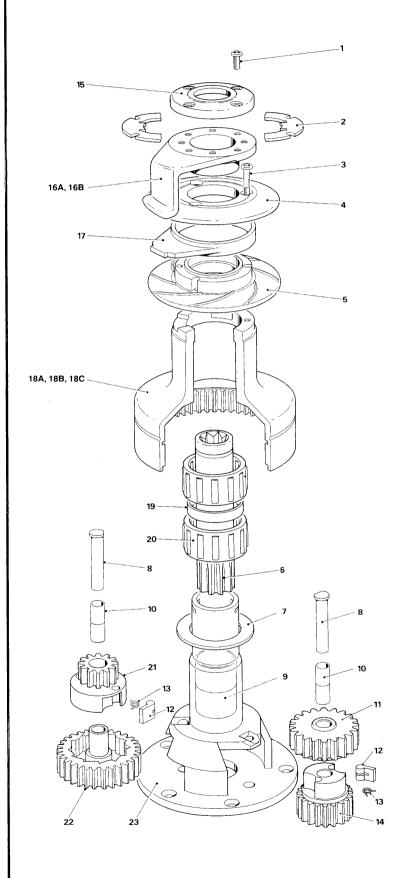

### No.52/56ST

| Item | Part     |                        | No  |
|------|----------|------------------------|-----|
| No.  | No.      | Description            | Off |
| 1    | B0325    | Pan Hd Posidriv Screw  |     |
|      |          | M5 x 12mm Long         | 4   |
| 2A   | 15000637 | Feeder Arm - Chrome    | 1   |
| 2B   | 15001028 | Feeder Arm - Bronze    | 1   |
| 3    | B0327    | Pan Hd Posidriv Screw  |     |
|      |          | M5 x 40mm Long         | 3   |
| 4    | 15000635 | Upper Crown            | 1   |
| 5    | 15000638 | Stripper Ring          | 1   |
| 6    | 15000636 | Lower Crown            | 1   |
| 7A   | 15000633 | Drum – Alloy           | 1   |
| 7B   | 18000095 | Drum - Stainless       |     |
|      |          | Steel                  | 1   |
| 7C   | 15000653 | Drum – Chrome          | 1   |
| 7D   | 15000654 | Drum – Bronze          | 1   |
| 8    | 15000645 | Gear Spindle           | 2   |
| 9    | 15000627 | Roller Bearing         | 5   |
| 10   | 15000627 | Ratchet Gear           | 1   |
| 11   | 1260/7   | Pawl Spring            | 4   |
| 12   | 1264/8   | Pawl                   | 4   |
| 13   | 15000628 | Pawl Gear              | 1   |
| 14   | 15000019 | Roller Bearing         | 1   |
| 15   | B2092    | Spirolox Internal Ring | 1   |
| 16   | 15000646 | Flanged Washer         | 2   |
| 17   | 15000648 | Hollow Dowel           | 3   |
| 18   | 15000634 | Base                   | 1   |
| 19   | B0807    | Skt Hd Csk Screw       |     |
|      |          | M10 x 30mm Long        | 3   |
| 20   | 15000625 | Ratchet Gear           | 1   |
| 21   | 15001547 | Centre Stem            | 1   |
| 22   | 15000626 | Pawl Gear              | _1  |
| 23   | 15000644 | Drum Washer            | 1   |
| 24   | 15044121 | Roller Bearing         | 3   |
| 25   | 15000839 | Main Spindle           | 1   |
| 26   | 15001431 | Collet                 | 2   |
| 27   | 15000379 | Top Cap                | 1   |
| 28   | 15000655 | Shim                   | 3   |