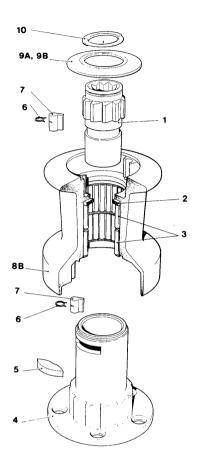

### Model 8B, 8C only

| No.  | 8 1 Speed | Winch            |     |
|------|-----------|------------------|-----|
| ltem | Part      |                  | No. |
| No.  | No.       | Description      | Off |
| 1    | 15008003  | Spindle          | 1   |
| 2    | 15008004  | Drum Washer      | 1   |
| 3    | 15008007  | Roller Bearing   | 2   |
| 4    | 15008001  | Centre Stem      | 1   |
| 5    | 15008005  | Key              | 1   |
| 6    | 1260/7    | Pawl Spring      | 4   |
| 7    | 1260/8    | Pawl             | 4   |
| A8   | 15000650  | Drum - Chrome    | 1   |
| 8B   | 15000364  | Drum – Alloy     | 1   |
| 8C   | 15000661  | Drum – Bronze    | 1   |
| 9A   | 15000434  | Top Cap – Alloy  | 1   |
| 9B   | 15000478  | Top Cap –        |     |
|      |           | Chrome & Br Drum | 1   |
| 10   | B2075     | Circlip          | 1   |
| 11   | 15000651  | Crown            | 1   |
| 12   | 15000527  | Screw            | 3   |
|      |           |                  |     |