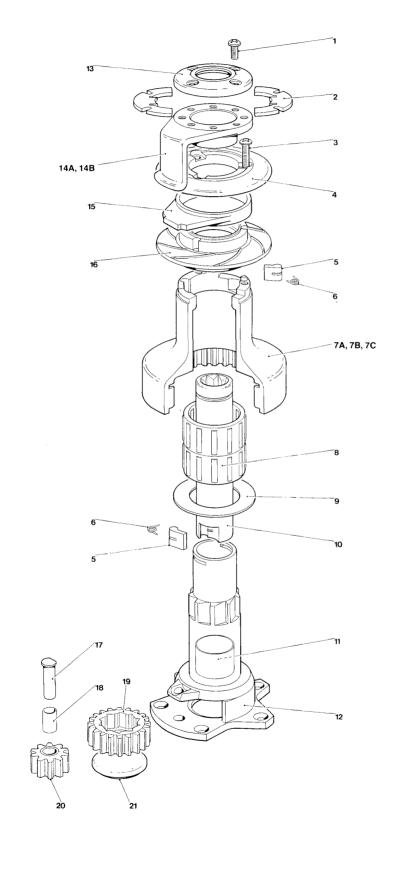

## |No.16ST

| ltem | Part     |                      | No. |
|------|----------|----------------------|-----|
| No.  | No.      | Description          | Off |
| 1    | B0325    | Pan Hd Posidriv Scre | w   |
|      |          | M5 x 12mm Long       | 4   |
| 2    | 15001431 | Collet               | 2   |
| 3    | 15000532 | Pan Hd Posidriv Scre | W   |
|      |          | M5 x 30mm Long       | 3   |
| 4    | 15000456 | Upper Crown          | 1   |
| 5    | 1260/8   | Pawl                 | 5   |
| 6    | 1260/7   | Pawl Spring          | 5   |
| 7A   | 15000451 | Drum – Chrome        | 1   |
| 7B   | 15000452 | Drum – Alloy         | 1   |
| 7C   | 15000668 | Drum – Bronze        | 1   |
| 8    | 15008007 | Roller Bearing       | 2   |
| 9    | 15000466 | Drum Washer          | 1   |
| 10   | 15000462 | Spindle              | 1   |
| 11   | 15000377 | Main Spindle Sleeve  |     |
|      |          | Fitted to Item 12    | 1   |
| 12   | 15001540 | Centre Stem          | 1   |
| 13   | 15000460 | Top Cap              | 1   |
| 14A  | 15000458 | Feeder Arm - Chrom   | e 1 |
| 14B  | 15000671 | Feeder Arm - Bronze  | 1   |
| 15   | 15000459 | Stripper Ring        | 1   |
| 16   | 15000455 | Lower Crown          | 1   |
| 17   | 15000463 | Gear Spindle         | 1   |
| 18   | 15000378 | Gear Spindle Sleeve  | 1   |
| 19   | 15000464 | Ratchet Gear         | 1   |
| 20   | 15000827 | Idler Gear           | 1   |
| 21   | 15000461 | Gear Retainer        | 1   |