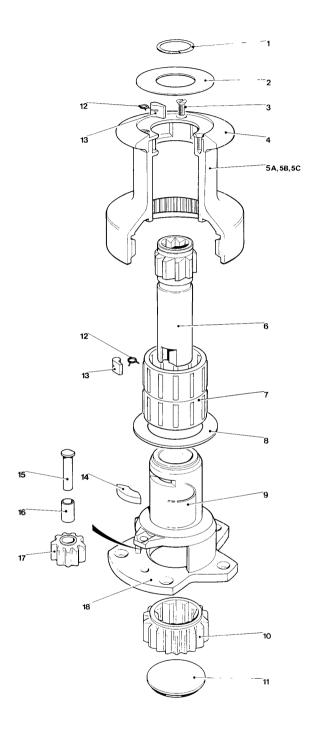

## No. 16

| No.  | 16 2 Spee | d Winch              |     |
|------|-----------|----------------------|-----|
| ltem | Part      |                      | No. |
| No.  | No.       | Description          | Off |
| 1    | B2075     | Circlip              | 1   |
| 2    | 15000478  | Top Cap              | 1   |
| 3    | 15000527  | Csk Hd Posidriv Scre | W   |
|      |           | M5 x 12mm Long       | 3   |
| 4    | 15000457  | Crown                | 1   |
| 5A   | 15000453  | Drum - Chrome        | 1   |
| 5B   | 15000454  | Drum – Alloy         | 1   |
| 5C   | 15000662  | Drum – Bronze        | 1   |
| 6    | 15000829  | Spindle              | 1   |
| 7    | 15008007  | Roller Bearing       | 2   |
| 8    | 15000466  | Drum Washer          | 1   |
| 9    | 15000377  | Main Spindle Sleeve  | 1   |
|      |           | Fitted to Item 18    |     |
| 10   | 15000464  | Ratchet Gear         | 1   |
| 11   | 15000461  | Gear Retainer        | 1   |
| 12   | 1260/7    | Pawl Spring          | 4   |
| 13   | 1260/8    | Pawl                 | 4   |
| 14   | 15008005  | Key                  | 1   |
| 15   | 15000463  | Idler Spindle        | 1   |
| 16   | 15000378  | Gear Spindle Sleeve  | 1   |
| 17   | 15000827  | Idler Gear           | 1   |
| 18   | 15000450  | Centre Stem          | 1   |