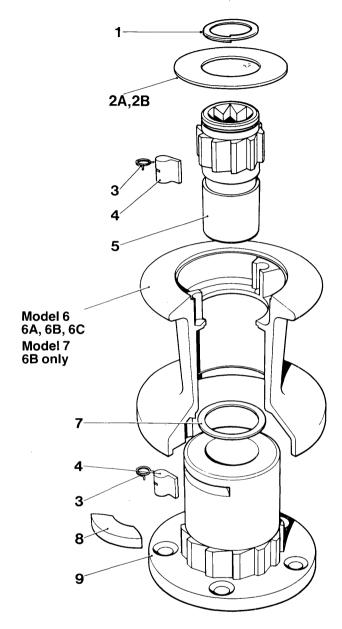

### |Nos.6/7

Model 7B, 7C only

| No.  | 6 1 Speed | d Winch          |     |
|------|-----------|------------------|-----|
| ltem | Part      |                  | No. |
| No.  | No.       | Description      | Off |
| 1    | B2075     | Circlip          | 1   |
| 2A   | 15000388  | Top Cap –        | 1   |
|      |           | Alloy Drum       |     |
| 2B   | 18000048  | Top Cap –        |     |
|      |           | Chrome & Br Drum | 1   |
| 3    | 1260/7    | Pawl Spring      | 4   |
| 4    | 1260/8    | Pawl             | 4   |
| 5    | 15000148  | Spindle          | 1   |
| 6A   | 15006102  | Drum – Chrome    | 1   |
| 6B   | 15000363  | Drum – Alloy     | 1   |
| 6C   | 15000660  | Drum – Bronze    | 1   |
| 7    | 15006004  | Washer           | 1   |
| 8    | 15006005  | Key              | 1   |
| 9    | 15000144  | Centre Stem      | 1   |
|      |           |                  |     |

| No.  | 7 1 Speed | Winch            |     |
|------|-----------|------------------|-----|
| Item | Part      |                  | No. |
| No.  | No.       | Description      | Off |
| 1    | B2075     | Circlip          | 1   |
| 2A   | 15000443  | Top Cap –        | 1   |
|      |           | Alloy Drum       |     |
| 2B   | 15000478  | Top Cap -        |     |
|      |           | Chrome & Br Drum | 1   |
| 3    | 1260/7    | Pawl Spring      | 4   |
| 4    | 1260/8    | Pawl             | 4   |
| 5    | 15000148  | Spindle          | 1   |
| 6A   | 15000650  | Drum – Chrome    | 1   |
| 6B   | 15000364  | Drum – Alloy     | 1   |
| 6C   | 15000661  | Drum – Bronze    | 1   |
| 7    | 15006004  | Washer           | 1   |
| 8    | 15010005  | Key              | 1   |
| 9    | 15000143  | Centre Stem      | 1   |
| 10   | 15000652  | Crown            | 1   |
| 11   | 15000527  | Screw            | 3   |