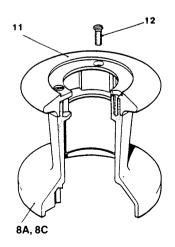

### |No.8

### Model 8B, 8C only

| No.  | 8 1 Speed | Winch            |     |
|------|-----------|------------------|-----|
| ltem | Part      |                  | No. |
| No.  | No.       | Description      | Off |
| 1    | 15008003  | Spindle          | 1   |
| 2    | 15008004  | Drum Washer      | 1   |
| 3    | 15008007  | Roller Bearing   | 2   |
| 4    | 15008001  | Centre Stem      | 1   |
| 5    | 15008005  | Key              | 1   |
| 6    | 1260/7    | Pawl Spring      | 4   |
| 7    | 1260/8    | Pawl             | 4   |
| A8   | 15000650  | Drum - Chrome    | 1   |
| 8B   | 15000364  | Drum – Alloy     | 1   |
| 8C   | 15000661  | Drum – Bronze    | 1   |
| 9A   | 15000434  | Top Cap – Alloy  | 1   |
| 9B   | 15000478  | Top Cap –        |     |
|      |           | Chrome & Br Drum | 1   |
| 10   | B2075     | Circlip          | 1   |
| 11   | 15000651  | Crown            | 1   |
| 12   | 15000527  | Screw            | 3   |
|      |           |                  |     |