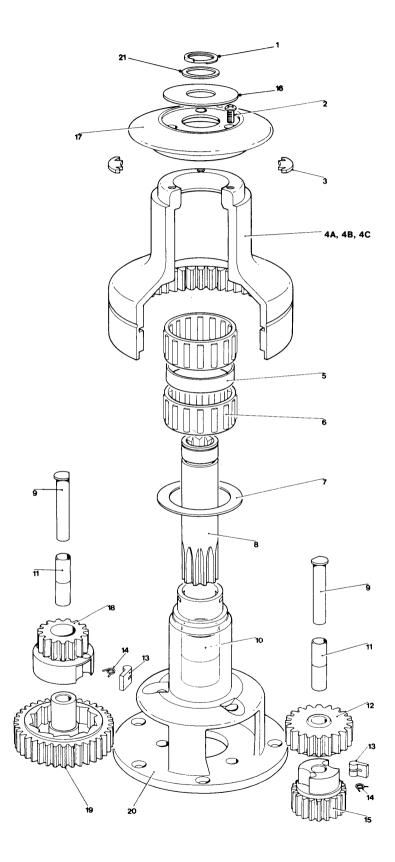

### Nos.43/46

| ltem | 43 2 Spee |                      | No. |
|------|-----------|----------------------|-----|
| No.  | No.       | Description          | Off |
| 1    | B2075     | Circlip              | 1   |
| 2    | B0325     | Pan Hd Posidriv Scre | w   |
|      |           | M5 x 12mm Long       | 3   |
| 3    | 15001430  | Collet               | 2   |
| 4A   | 15000410  | Drum - Chrome        | 1   |
| 4B   | 15000411  | Drum – Alloy         | 1   |
| 4C   | 15000666  | Drum – Bronze        | 1   |
| 5    | 15010008  | Spacer               | 1   |
| 6    | 15010007  | Roller Bearing       | 2   |
| 7    | 15034638  | Drum Washer          | 1   |
| 8    | 15000832  | Spindle              | 1   |
| 9    | 15000422  | Gear Spindle         | 2   |
| 10   | 15000377  | Main Spindle Sleeve  |     |
|      |           | Fitted to Item 20    | 2   |
| 11   | 15000398  | Gear Spindle Sleeve  | 4   |
| 12   | 15000418  | Rachet Gear          | 1   |
| 13   | 1260/8    | Pawl                 | 4   |
| 14   | 1260/7    | Pawl Spring          | 4   |
| 15   | 15000397  | Pawl Gear            | 1   |
| 16   | 15000433  | Top Cap              | 1   |
| 17   | 15000416  | Crown                | 1   |
| 18   | 15000419  | Pawl Gear            | 1   |
| 19   | 15000417  | Rachet Gear          | 1   |
| 20   | 15001544  | Centre Stem          | 1   |
| 21   | 15000684  | Washer               | 1   |

| INO.    | 46 2 Spee  | Q VVIIICH             | No. |
|---------|------------|-----------------------|-----|
| No.     | No.        | Description           | Off |
| 1       | B2075      | Circlip               | 1   |
| 2       | B0325      | Pan Hd Posidriv Scre  |     |
| 2       | D0323      |                       | -   |
| 3       | 15001430   | M5 x 12mm Long Collet | 3   |
| 3<br>4A |            |                       | 1   |
|         | 15000391   | Drum - Chrome         |     |
| 4B      | 15000392   | Drum – Alloy          | 1   |
| 4C      | 15000667   | Drum – Bronze         | 1   |
| 5       | 15010404   | Spacer                | 1   |
| 6       | 15044121   | Cage Assy.            | 2   |
| 7       | 15044116   | Drum Washer           | 1   |
| 8       | 15000833   | Spindle               | 1   |
| 9       | 15000394   | Gear Spindle          | 2   |
| 10      | 15000377   | Main Spindle Sleeve   |     |
|         |            | Fitted to Item 20     | 2   |
| 11      | 15000398   | Gear Spindle Sleeve   | 4   |
| 12      | , 15000396 | Rachet Gear           | 1   |
| 13      | 1260/8     | Pawl                  | 4   |
| 14      | 1260/7     | Spring                | 4   |
| 15      | 15000397   | Pawl Gear             | 1   |
| 16      | 15000433   | Top Cap               | 1   |
| 17      | 15000430   | Crown                 | 1   |
| 18      | 15000393   | Pawl Gear             | 1   |
| 19      | 15000395   | Rachet Gear           | 1   |
| 20      | 15001546   | Centre Stem           | 1   |
| 21      | 15000684   | Washer                | 1   |