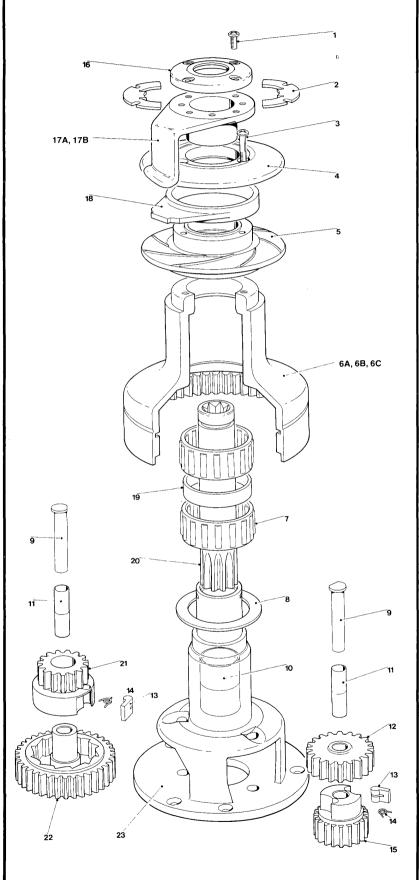

### |Nos.6/7

Model 7B, 7C only

| No.  | 6 1 Speed | d Winch          |     |
|------|-----------|------------------|-----|
| ltem | Part      |                  | No. |
| No.  | No.       | Description      | Off |
| 1    | B2075     | Circlip          | 1   |
| 2A   | 15000388  | Top Cap –        | 1   |
|      |           | Alloy Drum       |     |
| 2B   | 18000048  | Top Cap –        |     |
|      |           | Chrome & Br Drum | 1   |
| 3    | 1260/7    | Pawl Spring      | 4   |
| 4    | 1260/8    | Pawl             | 4   |
| 5    | 15000148  | Spindle          | 1   |
| 6A   | 15006102  | Drum – Chrome    | 1   |
| 6B   | 15000363  | Drum – Alloy     | 1   |
| 6C   | 15000660  | Drum – Bronze    | 1   |
| 7    | 15006004  | Washer           | 1   |
| 8    | 15006005  | Key              | 1   |
| 9    | 15000144  | Centre Stem      | 1   |
|      |           |                  |     |

| No.  | 7 1 Speed | Winch            |     |
|------|-----------|------------------|-----|
| Item | Part      |                  | No. |
| No.  | No.       | Description      | Off |
| 1    | B2075     | Circlip          | 1   |
| 2A   | 15000443  | Top Cap –        | 1   |
|      |           | Alloy Drum       |     |
| 2B   | 15000478  | Top Cap -        |     |
|      |           | Chrome & Br Drum | 1   |
| 3    | 1260/7    | Pawl Spring      | 4   |
| 4    | 1260/8    | Pawl             | 4   |
| 5    | 15000148  | Spindle          | 1   |
| 6A   | 15000650  | Drum – Chrome    | 1   |
| 6B   | 15000364  | Drum – Alloy     | 1   |
| 6C   | 15000661  | Drum – Bronze    | 1   |
| 7    | 15006004  | Washer           | 1   |
| 8    | 15010005  | Key              | 1   |
| 9    | 15000143  | Centre Stem      | 1   |
| 10   | 15000652  | Crown            | 1   |
| 11   | 15000527  | Screw            | 3   |