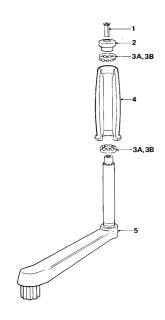

### |Nos.6/7

Model 7B, 7C only

| No.  | 6 1 Speed | d Winch          |     |
|------|-----------|------------------|-----|
| ltem | Part      |                  | No. |
| No.  | No.       | Description      | Off |
| 1    | B2075     | Circlip          | 1   |
| 2A   | 15000388  | Top Cap –        | 1   |
|      |           | Alloy Drum       |     |
| 2B   | 18000048  | Top Cap –        |     |
|      |           | Chrome & Br Drum | 1   |
| 3    | 1260/7    | Pawl Spring      | 4   |
| 4    | 1260/8    | Pawl             | 4   |
| 5    | 15000148  | Spindle          | 1   |
| 6A   | 15006102  | Drum – Chrome    | 1   |
| 6B   | 15000363  | Drum – Alloy     | 1   |
| 6C   | 15000660  | Drum – Bronze    | 1   |
| 7    | 15006004  | Washer           | 1   |
| 8    | 15006005  | Key              | 1   |
| 9    | 15000144  | Centre Stem      | 1   |
|      |           |                  |     |

| No.  | 7 1 Speed | Winch            |     |
|------|-----------|------------------|-----|
| Item | Part      |                  | No. |
| No.  | No.       | Description      | Off |
| 1    | B2075     | Circlip          | 1   |
| 2A   | 15000443  | Top Cap –        | 1   |
|      |           | Alloy Drum       |     |
| 2B   | 15000478  | Top Cap -        |     |
|      |           | Chrome & Br Drum | 1   |
| 3    | 1260/7    | Pawl Spring      | 4   |
| 4    | 1260/8    | Pawl             | 4   |
| 5    | 15000148  | Spindle          | 1   |
| 6A   | 15000650  | Drum – Chrome    | 1   |
| 6B   | 15000364  | Drum – Alloy     | 1   |
| 6C   | 15000661  | Drum – Bronze    | 1   |
| 7    | 15006004  | Washer           | 1   |
| 8    | 15010005  | Key              | 1   |
| 9    | 15000143  | Centre Stem      | 1   |
| 10   | 15000652  | Crown            | 1   |
| 11   | 15000527  | Screw            | 3   |