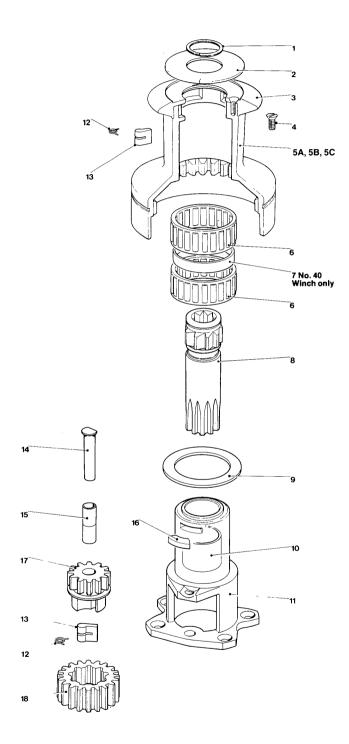

### |Nos.24/30/40

| ltem                 | Part                                     | Description                                 | No.         |
|----------------------|------------------------------------------|---------------------------------------------|-------------|
| <u>No.</u><br>1      | No.<br>B2075                             | Description Circlip                         | Off<br>1    |
| 2                    | 15000478                                 | Top Cap                                     | 1           |
| 3                    | 15000478                                 | Crown                                       | 1           |
| 4                    | 15000474                                 | Csk Hd Posidriv Scre                        |             |
| 4                    | 13000321                                 | M5 x 12mm Long                              | 3           |
| 5A                   | 15000471                                 | Drum – Chrome                               | 1           |
| 5B                   | 15000471                                 | Drum Allov                                  | 1           |
| 5C                   | 15000472                                 | Drum – Alloy<br>Drum – Bronze               | +-          |
|                      | 15008007                                 | Roller Bearing                              | 2           |
| 6<br>7               | 13006007                                 | noiler bearing                              |             |
|                      | 15000930                                 | _<br>Spindle                                | 1           |
| 9                    | 15000830<br>15000376                     | Drum Washer                                 | 1           |
| 10                   | 15000376                                 | Main Spindle Sleeve                         | !           |
| 10                   | 13000377                                 | Fitted to Item 11                           | 1           |
| 1 1                  | 15000473                                 | Centre Stem                                 | 1           |
| 11<br>12             | 1260/7                                   | Pawl Spring                                 | 4           |
| 13                   | 1260/8                                   | Pawl                                        | 4           |
| 14                   | 15000423                                 | Gear Spindle                                | 1           |
| 15                   | 15000423                                 | Gear Spindle Sleeve                         | 2           |
|                      |                                          |                                             | 1           |
| 16                   | 15008005                                 | Key<br>Pawl Gear                            | 1           |
| 17                   | 15000477                                 |                                             | 1           |
| 18                   | 15000476                                 | Ratchet Gear                                |             |
|                      | 30 2 Spee                                | a vvinch                                    |             |
| ltem                 | Part                                     |                                             | No.         |
| No.                  | No.                                      | Description                                 | Off         |
| 1                    | B2075                                    | Circlip                                     | 1           |
| 2                    | 15000433                                 | Top Cap                                     | 1           |
| 3                    | 15000374                                 | Crown                                       | 11          |
| 4                    | 15000527                                 | Csk Hd Posidriv Scre                        | ew          |
|                      |                                          | M5 x 12mm Long                              | 3           |
| 5A                   | 15000448                                 | Drum – Chrome                               | 1           |
| 5B                   | 15000447                                 | Drum – Alloy                                | 1           |
| 5C                   | 15000664                                 | Drum – Bronze                               | 1           |
| 6                    | 15008007                                 | Roller Bearing                              | 2           |
| 7                    |                                          |                                             |             |
| 8                    | 15000830                                 | Spindle                                     | 1           |
| 9                    | 15000466                                 | Drum Washer                                 | 1           |
| 10                   | 15000377                                 | Main Spindle Sleeve                         |             |
|                      |                                          | Fitted to Item 11                           | 1           |
| 11                   | 15000467                                 | Centre Stem                                 | 1           |
| 12                   | 1260/7                                   | Pawl Spring                                 | 4           |
| 13                   | 1260/8                                   | Pawl                                        | 4           |
| 14                   | 15000385                                 | Gear Spindle                                | 1           |
| 15                   | 15000378                                 | Gear Spindle Sleeve                         | 2           |
| 16                   | 15008005                                 | Key                                         | 1           |
| 17                   | 15000470                                 | Pawl Gear                                   | 1           |
| 18                   | 15000469                                 | Ratchet Gear                                | 1           |
|                      |                                          | d Winch                                     |             |
|                      |                                          | Q 1111011                                   | N1 -        |
| ltem<br>No.          | Part<br>No.                              | Description                                 | No.<br>Off  |
|                      | No.                                      | Description                                 |             |
| 1                    | B2075                                    | Circlip                                     | 1           |
| 2                    | 15000433                                 | Top Cap                                     | 1           |
| 3                    | 15000495                                 | Crown                                       |             |
| 4                    | 15000527                                 | Csk Hd Posidriv Scre                        |             |
| - X                  | 45666 :                                  | M5 x 12mm Long                              | 3           |
| 5A                   | 15000492                                 | Drum – Chrome                               | 1           |
| 5B                   | 15000492                                 | Drum – Alloy<br>Drum – Bronze               | 1           |
| 5C                   | 15000665                                 | Drum – Bronze                               | 1           |
| 6                    | 15008007                                 | Roller Bearing                              | 2           |
| 7                    | 15000491                                 | Spacer                                      | 1           |
| 8                    | 15000831                                 | Spindle                                     | _1_         |
| 9                    | 15000466                                 | Drum Washer                                 | 1           |
| 10                   | 15000377                                 | Main Spindle Sleeve                         |             |
|                      |                                          | Fitted to Item 11                           | 1           |
|                      |                                          | Centre Stem                                 | 1           |
| 11                   | 15000494                                 |                                             |             |
| 12                   | 15000494<br>1260/7                       | Pawl Spring                                 | 4           |
|                      | 1260/7                                   | Pawl Spring Pawl                            | 4           |
| 12                   | 1260/7<br>1260/8                         | Pawl                                        |             |
| 12<br>13<br>14       | 1260/7<br>1260/8<br>15000486             | Pawl<br>Gear Spindle                        | 4           |
| 12<br>13<br>14<br>15 | 1260/7<br>1260/8<br>15000486<br>15000378 | Pawl<br>Gear Spindle<br>Gear Spindle Sleeve | 4<br>1<br>2 |
| 12<br>13<br>14       | 1260/7<br>1260/8<br>15000486             | Pawl<br>Gear Spindle                        | 4           |