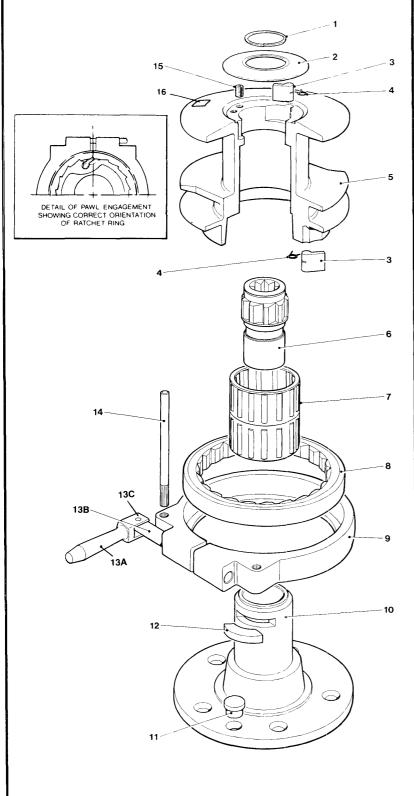

## |No.16ST

| ltem | Part     |                      | No. |
|------|----------|----------------------|-----|
| No.  | No.      | Description          | Off |
| 1    | B0325    | Pan Hd Posidriv Scre | w   |
|      |          | M5 x 12mm Long       | 4   |
| 2    | 15001431 | Collet               | 2   |
| 3    | 15000532 | Pan Hd Posidriv Scre | W   |
|      |          | M5 x 30mm Long       | 3   |
| 4    | 15000456 | Upper Crown          | 1   |
| 5    | 1260/8   | Pawl                 | 5   |
| 6    | 1260/7   | Pawl Spring          | 5   |
| 7A   | 15000451 | Drum – Chrome        | 1   |
| 7B   | 15000452 | Drum – Alloy         | 1   |
| 7C   | 15000668 | Drum – Bronze        | 1   |
| 8    | 15008007 | Roller Bearing       | 2   |
| 9    | 15000466 | Drum Washer          | 1   |
| 10   | 15000462 | Spindle              | 1   |
| 11   | 15000377 | Main Spindle Sleeve  |     |
|      |          | Fitted to Item 12    | 1   |
| 12   | 15001540 | Centre Stem          | 1   |
| 13   | 15000460 | Top Cap              | 1   |
| 14A  | 15000458 | Feeder Arm - Chrom   | e 1 |
| 14B  | 15000671 | Feeder Arm - Bronze  | 1   |
| 15   | 15000459 | Stripper Ring        | 1   |
| 16   | 15000455 | Lower Crown          | 1   |
| 17   | 15000463 | Gear Spindle         | 1   |
| 18   | 15000378 | Gear Spindle Sleeve  | 1   |
| 19   | 15000464 | Ratchet Gear         | 1   |
| 20   | 15000827 | Idler Gear           | 1   |
| 21   | 15000461 | Gear Retainer        | 1   |