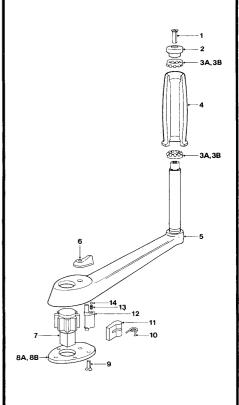

### Model 8B, 8C only

| No.  | 8 1 Speed | Winch            |     |
|------|-----------|------------------|-----|
| ltem | Part      |                  | No. |
| No.  | No.       | Description      | Off |
| 1    | 15008003  | Spindle          | 1   |
| 2    | 15008004  | Drum Washer      | 1   |
| 3    | 15008007  | Roller Bearing   | 2   |
| 4    | 15008001  | Centre Stem      | 1   |
| 5    | 15008005  | Key              | 1   |
| 6    | 1260/7    | Pawl Spring      | 4   |
| 7    | 1260/8    | Pawl             | 4   |
| A8   | 15000650  | Drum - Chrome    | 1   |
| 8B   | 15000364  | Drum – Alloy     | 1   |
| 8C   | 15000661  | Drum – Bronze    | 1   |
| 9A   | 15000434  | Top Cap – Alloy  | 1   |
| 9B   | 15000478  | Top Cap –        |     |
|      |           | Chrome & Br Drum | 1   |
| 10   | B2075     | Circlip          | 1   |
| 11   | 15000651  | Crown            | 1   |
| 12   | 15000527  | Screw            | 3   |
|      |           |                  |     |