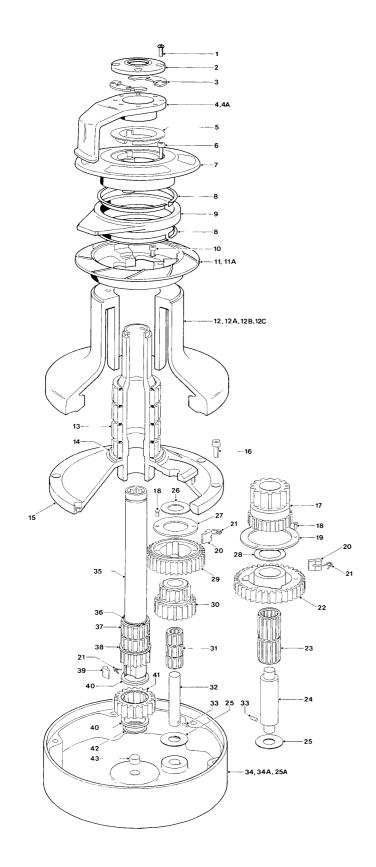

### |Nos.43/46ST

| ltem | Part     |                       | No. |
|------|----------|-----------------------|-----|
| No.  | No.      | Description           | Off |
| 1    | B0325    | Pan Hd Posidriv Screw |     |
|      |          | M5 x 12mm Long        | 4   |
| 2    | 15001431 | Collet                | 2   |
| 3    | B0327    | Pan Hd Posidriv       |     |
|      |          | M5 x 40mm             | 3   |
| 4    | 15000414 | Upper Crown           | 1   |
| 5    | 15000415 | Lower Crown           | 1   |
| 6A   | 15000410 | Drum – Chrome         | 1   |
| 6B   | 15000411 | Drum – Alloy          | 1   |
| 6C   | 15000666 | Drum – Bronze         | 1   |
| 7_   | 15010007 | Roller Bearing        | 2   |
| 8    | 15034638 | Drum Washer           | 1   |
| 9    | 15000422 | Gear Spindle          | 2   |
| 10   | 15000377 | Main Spindle Sleeve   |     |
|      |          | Fitted with Item 23   | 2   |
| 11   | 15000398 | Gear Spindle Sleeve   | 4   |
| 12   | 15000418 | Ratchet Gear          | 1   |
| 13   | 1260/8   | Pawl                  | 4   |
| 14   | 1260/7   | Spring                | 4   |
| 15   | 15000397 | Pawl Gear             | 1   |
| 16   | 15000379 | Тор Сар               | 1   |
| 17A  | 15000412 | Feeder Arm - Chrome   | 1   |
| 17B  | 15000673 | Feeder Arm - Bronze   | 1   |
| 18   | 15000413 | Stripper Ring         | 1   |
| 19   | 15010008 | Spacer                | 1   |
| 20   | 15000837 | Main Spindle          | 1   |
| 21   | 15000419 | Pawl Gear             | 1   |
| 22   | 15000417 | Ratchet Gear          | 1   |
| 23   | 15001543 | Centre Stem           | 1   |

| No.  |          | d Self Tailing Win   |     |
|------|----------|----------------------|-----|
| ltem | Part     |                      | No. |
| No.  | No.      | Description          | Off |
| 1    | B0325    | Pan Hd Posidriv Scre | W   |
|      |          | M5 x 12mm Long       | 4   |
| 2    | 15001431 | Collet               | 2   |
| 3    | B0327    | Pan Hd Posidriv      |     |
|      |          | M5 x 40mm            | 3   |
| 4    | 15000403 | Upper Crown          | 1   |
| 5    | 15000402 | Lower Crown          | 1   |
| 6A   | 15000391 | Drum – Chrome        | 1   |
| 6B   | 15000392 | Drum – Alloy         | 1   |
| 6C   | 15000667 | Drum – Bronze        | 1   |
| 7    | 15044121 | Roller Bearing       | 2   |
| 8    | 15044116 | Drum Washer          | 1   |
| 9    | 15000394 | Gear Spindle         | 2   |
| 10   | 15000377 | Main Spindle Sleeve  |     |
|      |          | Fitted with Item 23  | 2   |
| 11   | 15000398 | Gear Spindle Sleeve  | 4   |
| 12   | 15000396 | Ratchet Gear         | 1   |
| 13   | 1260/8   | Pawl                 | 4   |
| 14   | 1260/7   | Pawl Spring          | 4   |
| 15   | 15000397 | Pawl Gear            | 1   |
| 16   | 15000379 | Top Cap              | 1   |
| 17A  | 15000389 | Feeder Arm - Chrome  | e 1 |
| 17B  | 15000674 | Feeder Arm - Bronze  | 1   |
| 18   | 15000390 | Stripper Ring        | 1   |
| 19   | 15000404 | Spacer               | 1   |
| 20   | 15000838 | Main Spindle         | 1   |
| 21   | 15000393 | Pawl Gear            | 1   |
| 22   | 15000395 | Ratchet Gear         | 1   |
| 23   | 15001545 | Centre Stem          | 1   |