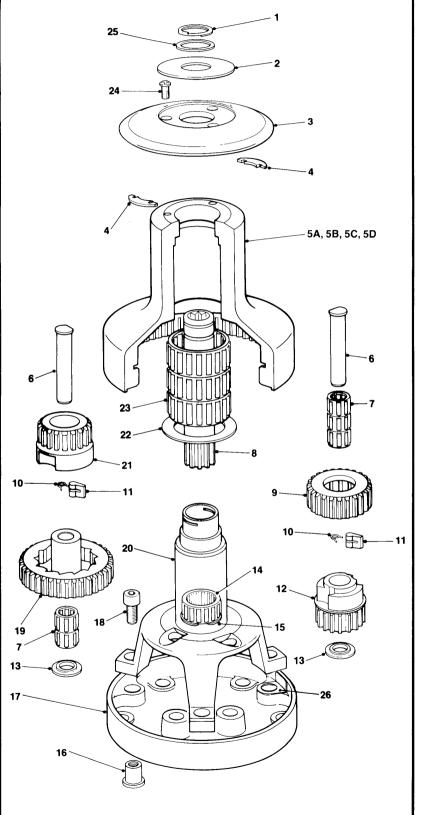

## |No.52

| No.  | 52 2 Spee | d Winch             |     |
|------|-----------|---------------------|-----|
| Item | Part      |                     | No. |
| No.  | No.       | Description         | Off |
| 1    | B2075     | Circlip             | 1   |
| 2    | 15000643  | Top Cap             | 1   |
| 3    | 15000647  | Crown               | 1   |
| 4    | 15001430  | Collet              | 2   |
| 5A   | 15000633  | Drum – Alloy        | 1   |
| 5B   | 18000095  | Drum – Stainless    |     |
|      |           | Steel               | 1   |
| 5C   | 15000653  | Drum – Chrome       | 1   |
| 5D   | 15000654  | Drum – Bronze       | 1   |
| 6    | 15000645  | Gear Spindle        | 2   |
| 7    | 15000017  | Roller Bearing      | 5   |
| 8    | 15000834  | Spindle             | 1   |
| 9    | 15000627  | Ratchet Gear        | 1   |
| 10   | 1260/7    | Pawl Spring         | 4   |
| 11   | 1264/8    | Pawl                | 4   |
| 12   | 15000628  | Pawl Gear           | 1   |
| 13   | 15000646  | Flanged Washer      | 2   |
| 14   | 15000019  | Roller Bearing      | 1   |
| 15   | B2092     | Spirolox Internal   |     |
|      |           | Ring                | 1   |
| 16   | 15000648  | Hollow Dowel        | 3   |
| 17   | 15000634  | Base                | 1   |
| 18   | B0807     | Skt Hd Csk Screw    |     |
|      |           | M10 x 30mm Long     | 3   |
| 19   | 15000625  | Ratchet Gear        | 1   |
| 20   | 15001548  | Centre Stem         | 1   |
| 21   | 15000626  | Pawl Gear           | 1   |
| 22   | 15000644  | Drum Washer         | 1   |
| 23   | 15044121  | Roller Bearing      | 3   |
| 24   | B0325     | Pan Hd Posidriv Scr | ew  |
|      |           | M5 x 12mm Long      | 3   |
| 25   | 15000684  | Washer              | 1   |
| 26   | 15000655  | Shim                | 3   |
|      |           |                     |     |